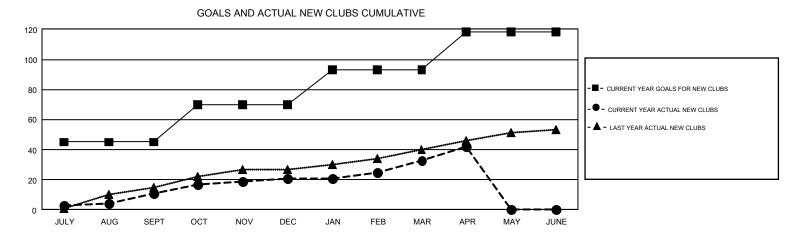

## GMT: EVELINE CHANDRA

REPORT DOES NOT INCLUDE CLUBS IN UNDISTRICTED AREAS.

| Clubs                 |               |           |               | Members               |                           |                         |                                                    |  |
|-----------------------|---------------|-----------|---------------|-----------------------|---------------------------|-------------------------|----------------------------------------------------|--|
| RESULTS FOR 2017-2018 |               |           |               | RESULTS FOR 2017-2018 |                           |                         |                                                    |  |
| QUARTER               | NEW CLUB GOAL | NEW CLUBS | DROPPED CLUBS | QUARTER               | MEMBER GROWTH NET<br>GOAL | MEMBER GROWTH<br>ACTUAL | DROPPED<br>MEMBERS ACTUAL<br>(including transfers) |  |
| JULY/AUG/SEPT         | 45            | 11        | 5             | JULY/AUG/SEPT         | 255                       | 599                     | 590                                                |  |
| OCT/NOV/DEC           | 25            | 10        | 5             | OCT/NOV/DEC           | 230                       | 857                     | 826                                                |  |
| JAN/FEB/MAR           | 23            | 12        | 3             | JAN/FEB/MAR           | 165                       | 616                     | 319                                                |  |
| APR/MAY/JUNE          | 25            | 9         | 0             | APR/MAY/JUNE          | 175                       | 621                     | 53                                                 |  |