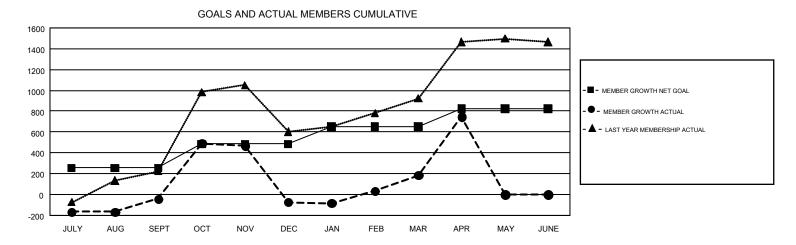

## GMT: EVELINE CHANDRA

REPORT DOES NOT INCLUDE CLUBS IN UNDISTRICTED AREAS.

| Clubs                 |               |           |               | Members               |                           |                         |                                                    |  |
|-----------------------|---------------|-----------|---------------|-----------------------|---------------------------|-------------------------|----------------------------------------------------|--|
| RESULTS FOR 2017-2018 |               |           |               | RESULTS FOR 2017-2018 |                           |                         |                                                    |  |
| QUARTER               | NEW CLUB GOAL | NEW CLUBS | DROPPED CLUBS | QUARTER               | MEMBER GROWTH NET<br>GOAL | MEMBER GROWTH<br>ACTUAL | DROPPED<br>MEMBERS ACTUAL<br>(including transfers) |  |
| JULY/AUG/SEPT         | 45            | 11        | 5             | JULY/AUG/SEPT         | 255                       | 599                     | 590                                                |  |
| OCT/NOV/DEC           | 25            | 10        | 5             | OCT/NOV/DEC           | 230                       | 857                     | 826                                                |  |
| JAN/FEB/MAR           | 23            | 12        | 3             | JAN/FEB/MAR           | 165                       | 616                     | 319                                                |  |
| APR/MAY/JUNE          | 25            | 9         | 0             | APR/MAY/JUNE          | 175                       | 621                     | 53                                                 |  |